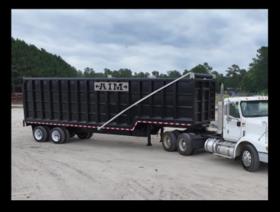

# END DUMP TRAILERS

5 Year Structural Warranty
Wide Trunion base & drop fram for added stability
Proprietary design for walls and connection points
High Dump Angle
Heavy Duty wall design with light weight steel body

WE HAVE UNITS IN STOCK TO HELP

-A ING

Weight: Appx. 24,900 ± lbs Overall Height: 12'