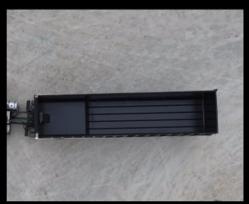

#### Tub/Frame

Longitudinals: Triple 2 1/2" x 2 1/2" x ¼" Angle Iron Floor sills: 4" Channel 12" Centerlines Side Walls: Grade 50 3/16" Side Walls Top Rail: 2" x 2" x ¼" Angle Iron Floor: Grade 50 ¼" Steel Floor Debris Guide Angle on Floor: Quad 2" x 2" x ¼" Angle Iron

#### **Rear Gate**

Rear Gate: Heavy Duty Horizonal Swing Gate Locking Mechanism: Manual Locking with safety latch Gate Operation. Manual