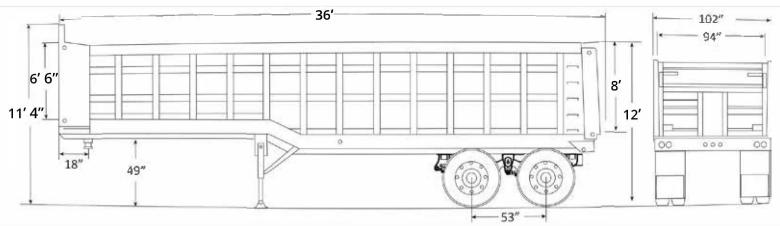

WE HAVE UNITS IN STOCK TO HELP

-A ING

Weight: Appx. 24,900 ± lbs Overall Height: 12'

#### Chassis

King Pin: Fixed King Pin setting: 18" King Pin Height: 49" Main Beam: 16" I-Beam Main Beam Centers: 36" Neck Beam: 10" I-Beam Landing Gear: HD Dual 2 Speed

#### Tub/Frame

Longitudinals: Triple 2 1/2" x 2 1/2" x ¼" Angle Iron Floor sills: 4" Channel 12" Centerlines Side Walls: Grade 50 3/16" Side Walls Top Rail: 2" x 2" x ¼" Angle Iron Floor: Grade 50 ¼" Steel Floor Debris Guide Angle on Floor: Quad 2" x 2" x ¼" Angle Iron