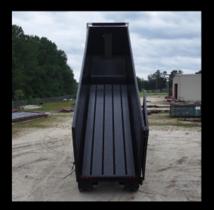

#### Tub/Frame

Longitudinals: Triple 2 1/2" x 2 1/2" x ¼" Angle Iron Floor sills: 4" Channel 12" Centerlines Side Walls: Grade 50 3/16" Side Walls Top Rail: 2" x 2" x ¼" Angle Iron Floor: Grade 50 ¼" Steel Floor Debris Guide Angle on Floor: Quad 2" x 2" x ¼" Angle Iron

#### **Rear Gate**

Rear Gate: Heavy Duty Horizonal Swing Gate Locking Mechanism: Manual Locking with safety latch Gate Operation. Manual